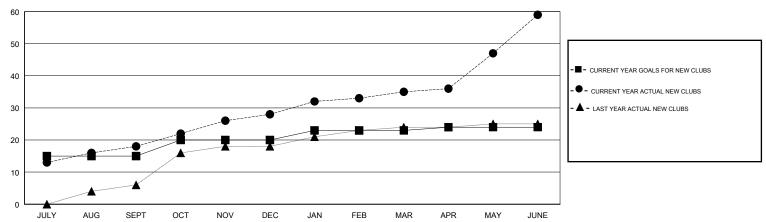

## GOALS AND ACTUAL NEW CLUBS CUMULATIVE

| DROPPED CLUBS: 2 |     |
|------------------|-----|
| DROPPED MEMBERS  |     |
| DECEASED         | 5   |
| CLUB CANCELLED   | 30  |
| OTHER            | 601 |
| TOTAL            | 636 |