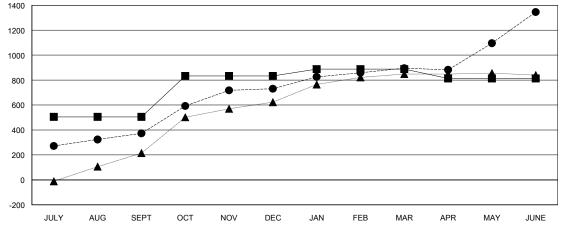

## GOALS AND ACTUAL NEW CLUBS CUMULATIVE

| DROPPED CLUBS: 2 |     |
|------------------|-----|
| DROPPED MEMBERS  |     |
| DECEASED         | 5   |
| CLUB CANCELLED   | 30  |
| OTHER            | 601 |
| TOTAL            | 636 |